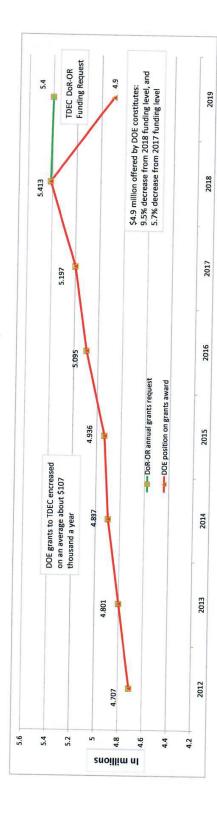

For the FFA, the Memorandum of Agreement between the U.S. DOE-OREM and TDEC regarding the recovery of expenses as described in the FFA Section XXXV was executed on 11/30/17.

- It includes Attachment 1 that identifies categories of activities which parties presumptively agreed are consistent with National Contingency Plan as allowable cost.
- On 11/13/18 TDEC Commissioner sent a letter to OREM Manager responding to OREM suggestions to TDEC reduce funding request in its FFA Grant application.
- OREM Manager responded with the letter of 11/27/18 specifying that DOE will provide TDEC \$4,000,000 in funding each Fiscal Year from 2019 through 2023.
- FFA Grant is in process of being put together for the reduced amount of funding.
- TDEC DoR will realize 9.5% decrease from the previous year combined funding.
- How is this will affect ORRCA:
  - TDEC is proposing in the FFA Grant application to reduce ORRCA funding by 4.25% or about \$3,800 on annual basis. We do not have exact number yet.

Broussard Site Data

|                                                                                               |                               |                               |                               |                               |                               | 000 July 100 | the goal is to reduce ESOA grant | Some TDEC conditional in tew years | moved to FFA based on OREM suggestion   |                                         |
|-----------------------------------------------------------------------------------------------|-------------------------------|-------------------------------|-------------------------------|-------------------------------|-------------------------------|--------------------------------------------------------------------------------------------------------------------------------------------------------------------------------------------------------------------------------------------------------------------------------------------------------------------------------------------------------------------------------------------------------------------------------------------------------------------------------------------------------------------------------------------------------------------------------------------------------------------------------------------------------------------------------------------------------------------------------------------------------------------------------------------------------------------------------------------------------------------------------------------------------------------------------------------------------------------------------------------------------------------------------------------------------------------------------------------------------------------------------------------------------------------------------------------------------------------------------------------------------------------------------------------------------------------------------------------------------------------------------------------------------------------------------------------------------------------------------------------------------------------------------------------------------------------------------------------------------------------------------------------------------------------------------------------------------------------------------------------------------------------------------------------------------------------------------------------------------------------------------------------------------------------------------------------------------------------------------------------------------------------------------------------------------------------------------------------------------------------------------|----------------------------------|------------------------------------|-----------------------------------------|-----------------------------------------|
| Individual grants                                                                             |                               |                               |                               |                               |                               | FSOA                                                                                                                                                                                                                                                                                                                                                                                                                                                                                                                                                                                                                                                                                                                                                                                                                                                                                                                                                                                                                                                                                                                                                                                                                                                                                                                                                                                                                                                                                                                                                                                                                                                                                                                                                                                                                                                                                                                                                                                                                                                                                                                           | 1163                             | 00                                 | 3                                       |                                         |
|                                                                                               |                               |                               |                               |                               |                               | FFA                                                                                                                                                                                                                                                                                                                                                                                                                                                                                                                                                                                                                                                                                                                                                                                                                                                                                                                                                                                                                                                                                                                                                                                                                                                                                                                                                                                                                                                                                                                                                                                                                                                                                                                                                                                                                                                                                                                                                                                                                                                                                                                            | 4                                | 4                                  |                                         |                                         |
| DOE position on grants award                                                                  | 4.707                         | 4.801                         | 4.897                         | 4.936                         | 5:095                         | 5.197                                                                                                                                                                                                                                                                                                                                                                                                                                                                                                                                                                                                                                                                                                                                                                                                                                                                                                                                                                                                                                                                                                                                                                                                                                                                                                                                                                                                                                                                                                                                                                                                                                                                                                                                                                                                                                                                                                                                                                                                                                                                                                                          | 5.413                            | 4.9                                | DOE position                            |                                         |
| DoR-OR annual grants DoR-OR annual grants DOE position on grants w/out Neptune: request award | 4.707                         | 4.801                         | 4.897                         | 4.936                         | 5.095                         | 5.197                                                                                                                                                                                                                                                                                                                                                                                                                                                                                                                                                                                                                                                                                                                                                                                                                                                                                                                                                                                                                                                                                                                                                                                                                                                                                                                                                                                                                                                                                                                                                                                                                                                                                                                                                                                                                                                                                                                                                                                                                                                                                                                          | 5.413                            | 5.4                                | TDEC/DoR Proposed                       | 100000000000000000000000000000000000000 |
| DoR-OR annual grants<br>w/out Neptune:                                                        | 4.707                         | 4.801                         | 4.897                         | 4.936                         | 5:095                         | 5.197                                                                                                                                                                                                                                                                                                                                                                                                                                                                                                                                                                                                                                                                                                                                                                                                                                                                                                                                                                                                                                                                                                                                                                                                                                                                                                                                                                                                                                                                                                                                                                                                                                                                                                                                                                                                                                                                                                                                                                                                                                                                                                                          | 5.163                            | 5.4                                | TDEC/DoR Proposed<br>4.5 FFA / 0.9 ESOA |                                         |
|                                                                                               | 2012                          | 2013                          | 2014                          | 2015                          | 2016                          | 2017                                                                                                                                                                                                                                                                                                                                                                                                                                                                                                                                                                                                                                                                                                                                                                                                                                                                                                                                                                                                                                                                                                                                                                                                                                                                                                                                                                                                                                                                                                                                                                                                                                                                                                                                                                                                                                                                                                                                                                                                                                                                                                                           | 2018                             | 2019                               |                                         |                                         |
|                                                                                               | 1 Dec 2011 - 30 November 2012 | 1 Dec 2012 - 30 November 2013 | 1 Dec 2013 - 30 November 2014 | 1 Dec 2014 - 30 November 2015 | 1 Dec 2015 - 30 November 2016 | 1 Dec 2016 - 30 November 2017                                                                                                                                                                                                                                                                                                                                                                                                                                                                                                                                                                                                                                                                                                                                                                                                                                                                                                                                                                                                                                                                                                                                                                                                                                                                                                                                                                                                                                                                                                                                                                                                                                                                                                                                                                                                                                                                                                                                                                                                                                                                                                  | 1 Dec 2017 - 30 November 2018    | 1 Dec 2018 - 30 November 2019      |                                         |                                         |

DOE Grants to TDEC

POST OFFICE BOX 1 • OAK RIDGE, TENNESSEE 37831-0001